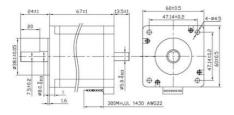

# **TECHNICAL DATA**

| Front size        | 60x60                 |
|-------------------|-----------------------|
| Holding torque    | 2,059 Nm              |
| Inductance        | 4,6 mH                |
| Length            | 65 mm                 |
| Moment of inertia | 570 g.cm <sup>2</sup> |
| Phase current     | 2,8 A                 |
| Resistance        | 1,2 Ω                 |
| Step angle        | 1,8 °                 |
| Weight            | 1,2 kg                |