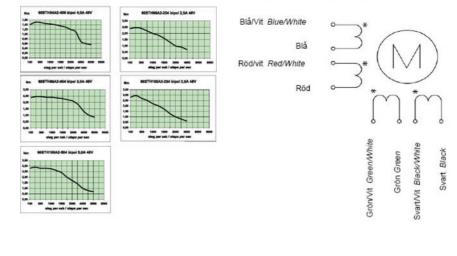

ou city in China.

Offering hybrid stepper and brushless DC motors, they have an annual capability in excess of 1.5 million pieces.

Used around the world in many different and varied applications, the Fulling Motor Company is committed to quality and service.

# **TECHNICAL DATA**

| Front size        | 60x60                 |
|-------------------|-----------------------|
| Holding torque    | 2,059 Nm              |
| Inductance        | 4,6 mH                |
| Length            | 65 mm                 |
| Moment of inertia | 570 g.cm <sup>2</sup> |
| Phase current     | 2,8 A                 |
| Resistance        | 1,2 Ω                 |
| Step angle        | 1,8 °                 |
| Weight            | 1,2 kg                |



#### Inkoppling / färgkod Connections / colour code